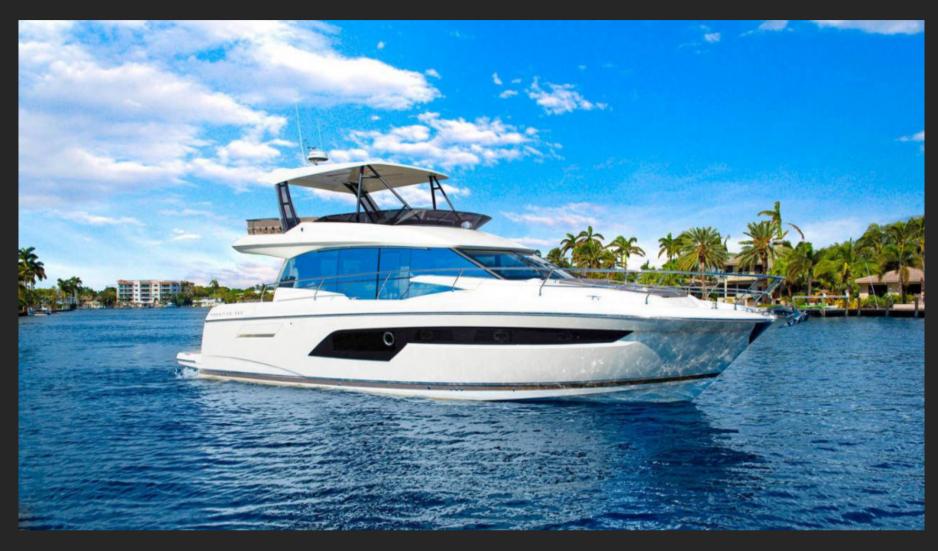

RESTIGE offers multiple zones for relaxing in comfort. First, we have the XXL Flybridge, unique on a motor yacht of 56 feet! Life on board is easy, enhanced by numerous clever details. Conducive to relaxation, the L-shaped saloon includes an immense integrated storage locker. Intensely bright, the inviting saloon evokes a sense of well-being. Facing sofas and a modular cockpit bench seat, which can pivot to face the saloon, create the perfect space for entertaining. Extremely large windows contribute to the soft, warm atmosphere on the interior, while offering

# 4 Hours \$3150 **\$2900**8 Hours \$3700 **\$3400**

## FEATURES & OPTIONS

#### Features

Brand: Prestige Yacts

Length: 54 ft

Guests: 12

Cabins: 3

Beds: 4

Bathrooms: 3

Crew: 2

### Options

Jet Ski

Water Toys



# GALLERY





















## TERMS AND CONDITIONS:

All charters must adhere to the maximum passenger allowance which differs on each yacht set by USCG

Full day charter is 8 hours

100% drug free/smoke free boat; however some boats allow cigarette smoking on the aft deck.

All boats come with captain and insurance is included.

Fuel is included for local idle/trolling speed around local areas. For high speed cruising fuel is charged extra We love animals and would feel terrible if they get seasick, so as a general rule no pets allowed.