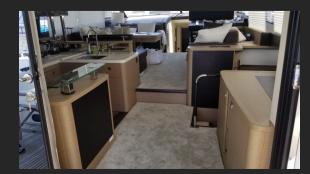

## 56 PRESTIGE FLYBRIDGE

This new model has inherited the strengths of her predecessor, yet she also features her own innovations. The true PRESTIGE spirit can be felt in this ingenious, top-of-the-line model. In a pure, dynamic style, the PRESTIGE offers multiple zones for relaxing in comfort. First, we have the XXL Flybridge, unique on a motor yacht of 56 feet! Life on board is easy, enhanced by numerous clever details. Conducive to relaxation, the L-shaped saloon includes an immense integrated storage locker. Intensely bright, the inviting saloon evokes a sense of well-being. Facing sofas and a modular cockpit bench seat, which can pivot to face the saloon, create the perfect space for entertaining. Extremely large windows contribute to the soft, warm atmosphere on the interior, while offering