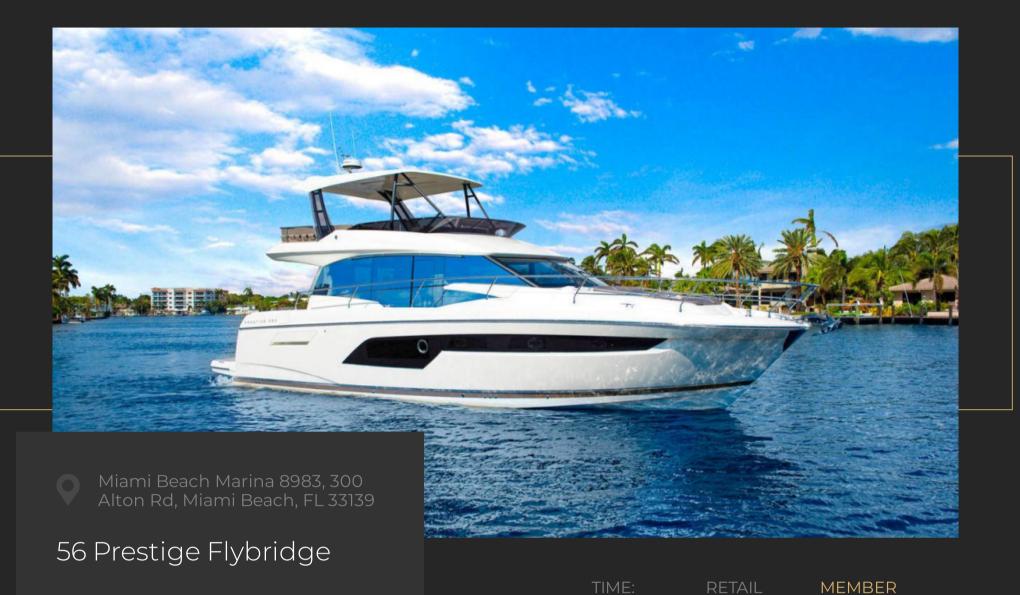

## 56 PRESTIGE FLYBRIDGE

This new model has inherited the strengths of her predecessor, yet she also features her own innovations. The true PRESTIGE spirit can be felt in this ingenious, top-of-the-line model. In a pure, dynamic style, the PRESTIGE offers multiple zones for relaxing in comfort. First, we have the XXL Flybridge, unique on a motor yacht of 56 feet! Life on board is easy, enhanced by numerous clever details. Conducive to relaxation, the L-shaped saloon includes an immense integrated storage locker. Intensely bright, the inviting saloon evokes a sense of well-being. Facing sofas and a modular cockpit bench seat, which can pivot to face the saloon, create the perfect space for entertaining. Extremely large windows contribute to the soft, warm atmosphere on the interior, while offering