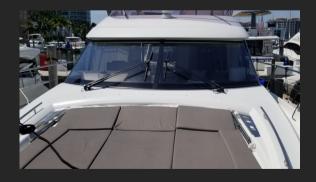

## 56 PRESTIGE FLYBRIDGE

This new model has inherited the strengths of her predecessor, yet she also features her own innovations. The true PRESTIGE spirit can be felt in this ingenious, top-of-the-line model. In a pure, dynamic style, the PRESTIGE offers multiple zones for relaxing in comfort. First, we have the XXL Flybridge, unique on a motor yacht of 56 feet! Life on board is easy, enhanced by numerous clever details. Conducive to relaxation, the L-shaped saloon includes an immense integrated storage locker. Intensely bright, the inviting saloon evokes a sense of well-being. Facing sofas and a modular cockpit bench seat, which can pivot to face the saloon, create the perfect space for entertaining. Extremely large windows contribute to the soft, warm atmosphere on the interior, while offering