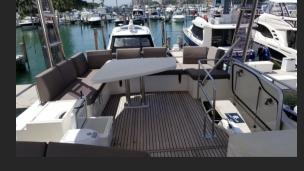

offers multiple zones for relaxing in comfort. First, we have the XXL Flybridge, unique on a motor yacht of 56 feet! Life on board is easy, enhanced by numerous clever details. Conducive to relaxation, the L-shaped saloon includes an immense integrated storage locker. Intensely bright, the inviting saloon evokes a sense of well-being. Facing sofas and a modular cockpit bench seat, which can pivot to face the saloon, create the perfect space for entertaining. Extremely large windows contribute to the soft, warm atmosphere on the interior, while offering

# 4 Hours \$3150 **\$2900**8 Hours \$3700 **\$3400**

## FEATURES & OPTIONS

#### Features

Brand: Prestige Yacts

Length: 54 ft

Guests: 12

Cabins: 3

Beds: 4

Bathrooms: 3

Crew: 2

### Options

Jet Ski

Water Toys



# GALLERY





















## TERMS AND CONDITIONS:

All charters must adhere to the maximum passenger allowance which differs on each yacht set by USCG

Full day charter is 8 hours

100% drug free/smoke free boat; however some boats allow cigarette smoking on the aft deck.

All boats come with captain and insurance is included.

Fuel is included for local idle/trolling speed around local areas. For high speed cruising fuel is charged extra We love animals and would feel terrible if they get seasick, so as a general rule no pets allowed.